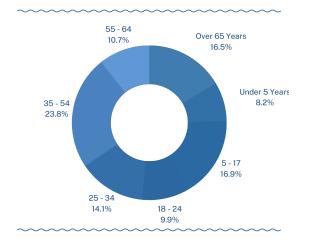

## 30,385 TOTAL POPULATION

 MARRIED
 SINGLE
 HOUSEHOLD SIZE
 MEDIAN AGE

 52.60%
 47.40%
 2.60
 34