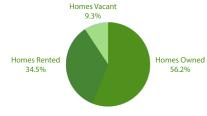

## **HOUSING**

MEDIAN HOME PRICE\$324,000NUMBER OF HOUSEHOLDS12,108MEDIAN HOME AGE29HOME APPRECIATION LAST 12 MONTHS15.50%